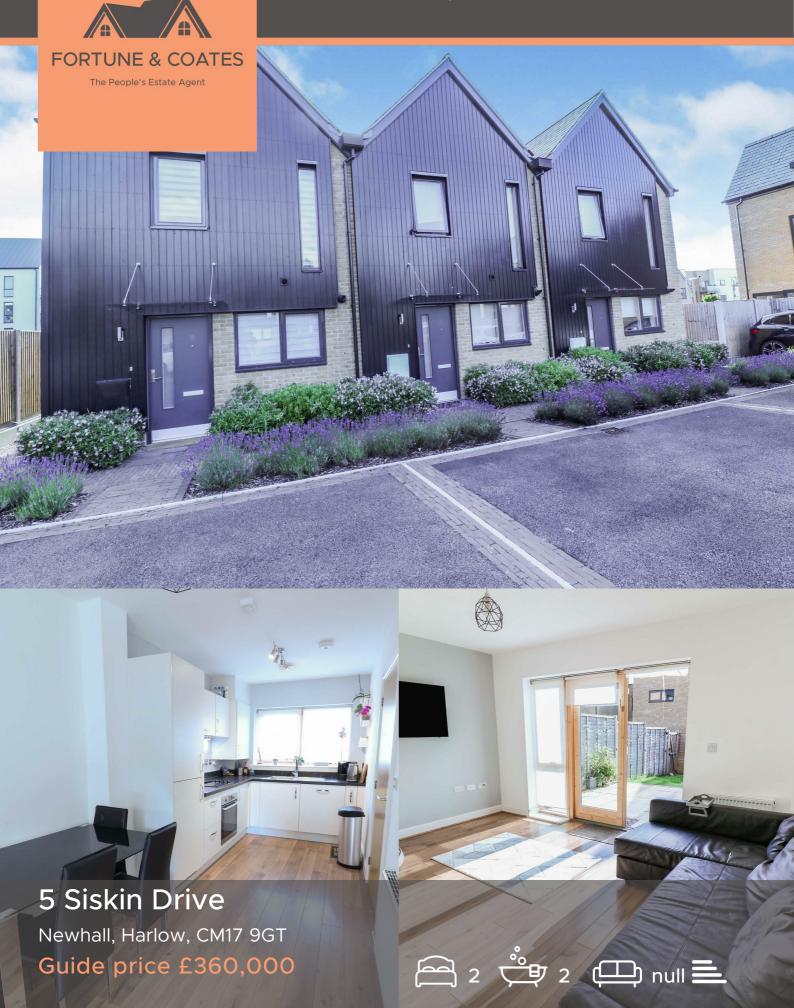

## Viewing

Please contact us on 01279 797376 if you wish to arrange a viewing appointment for this property or require further information.

- Two Double Bedrooms
  En-suite To Master Bedroom
- Downstairs W/C
- Modern Fitted Kitchen
- Modern Bathrooms
- Allocated Parking

Guide Price: £360,000 - £370,000.

Located in the popular and award winning Newhall development is this two double bedroom mid terrace family home benefitting from an en-suite to the master bedroom and parking for two vehicles. The ground floorplan comprises a downstairs W/C, modern fitted kitchen, lounge/dining area with double doors to the rear garden. To the first floor you have two double bedrooms with the master having an en-suite, and a family

bathroom. Externally you have a two allocated parking spaces to the front of the property and a rear garden with a gate to the rear.

These particulars, whilst believed to be accurate are set out as a general outline only for guidance and do not constitute any part of an offer or contract. Intending purchasers should not rely on them as statements of representation of fact, but must satisfy themselves by inspection or otherwise as to their accuracy. No person in this firms employment has the authority to make or give any representation or warranty in respect of the property.